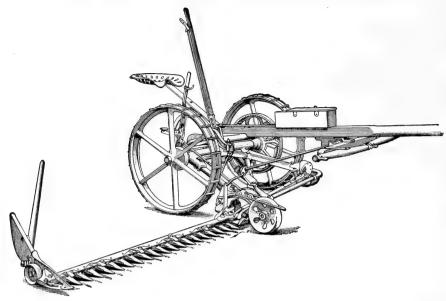

-------------|---|---|---|---|---|---|---|---|---|---|---|---|---|---------|
| "                        | 4 ft.       | - | - | - | - | - | - | - | - | - | - | - | - | - | 44.00   |
| ${\bf Two\text{-}Horse}$ | 4 ft. 6 in. | - | - | - | - | - | - | - | - | - | - | - | - | - | 48.00   |
| "                        | 5 ft.       | - | - | - | - | - | - | - | - | - | - | - | - | - | 49.00   |



THE ADRIANCE CORN BINDER.—This is a splendid working, strong and substantial machine, and backed up by the well known Adriance Buckeye people. Let us show you this machine. We guarantee it.

THE "NEW CENTURY" CORN BINDER.— Has an excellent field record, has all the latest improvements. We certainly can suit you on a Corn Binder. Before you buy let us talk with you.

#### WALTER A. WOOD MOWING MACHINE



The Wood Machines are well and favorably known the world over. The following styles and sizes are adapted to this section.

| Tubular | Steel, or | Admiral, | One Horse, | 4   | ft. | cut,    | \$44.00 |
|---------|-----------|----------|------------|-----|-----|---------|---------|
| 66      | "         | 66       | Two Horse, | 4   | "   | 6 in. " | 48.00   |
| "       | "         | 66       | 61         | - 5 | "   | 66      | 49.00   |

#### WOOD STEEL HAY TEDDER



Built of steel throughout, has six forks, is strong and durable, adjustable for one or two horses. Price \$40.00.

#### THE OSBORNE STEEL TEDDER



All steel and fully warranted.

Does excellent work.

Price 6 Fork Tedder, - - - - \$42.00

Price 8 Fork Tedder, - - - \$49.00

#### THE THOMAS TEDDER

#### VERY LIGHT RUNNING